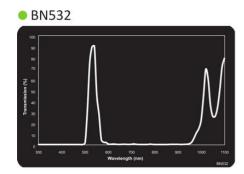

## **MIDWEST OPTICAL - BN532**

MID PT

F/BN532-C Bandpassfilter - narrow, 532nm, for C-Mount

- · Green bandpass filter
- Work area 515-560 nm
- For green laser and LED

## PRODUCT DESCRIPTION

Midwest Optical Sytems bandpass filters are ideal for use in combination with LED or laser diode lighting. These filters consist of a precision polished glass filter with an anti-reflex coated surface. They are more rough, thinner, less angular and have a much higher transmission than conventional filters. Use of bandpass filters improves the contrast and often eliminates unwanted effects of disturbing ambient lighting.